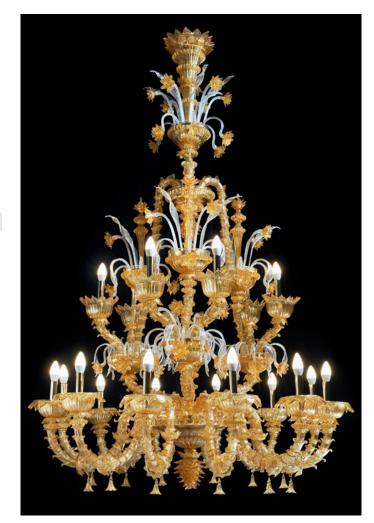

## Lighting fixture description

Degree of protection IP/IK

Color / finish

Metal: stainless steel, brass Metal Finishing: gold 24kt plated Glass: handblown Murano glass, amber with gold dust and transparent leaves

with micro bubbles

| Switch (Table, Floor only)      | -                                                                                 |
|---------------------------------|-----------------------------------------------------------------------------------|
| Flex color (Table, Floor only)  |                                                                                   |
| Flex lenght (Table, Floor only) | - mm                                                                              |
| Physical dimensions             | D.1100 mm (43.31") x H.1600 mm<br>(62.99") + 1000 mm (39.37") adjustable<br>chain |

## Accessories needed for installation

Plug

1

| Lamp                  |                                   | Control gear / Ballast / Transformer |
|-----------------------|-----------------------------------|--------------------------------------|
| Manufacturer          | bulbs not included                | Manufacturer -                       |
| Reference             | -                                 | Reference -                          |
| Туре                  | 18 x E14 or 18 x E12              | Туре -                               |
| Voltage               | 220-240V or 100-120V              | Voltage / frequency -                |
| Wattage               | 18 x max 33W - 4W LED recommended | Wattage -                            |
| Lumen                 | -                                 | Dimming / addressable -              |
| Color Temperature (K) | -                                 | Other -                              |
| Lamp life             | -                                 |                                      |
|                       |                                   |                                      |